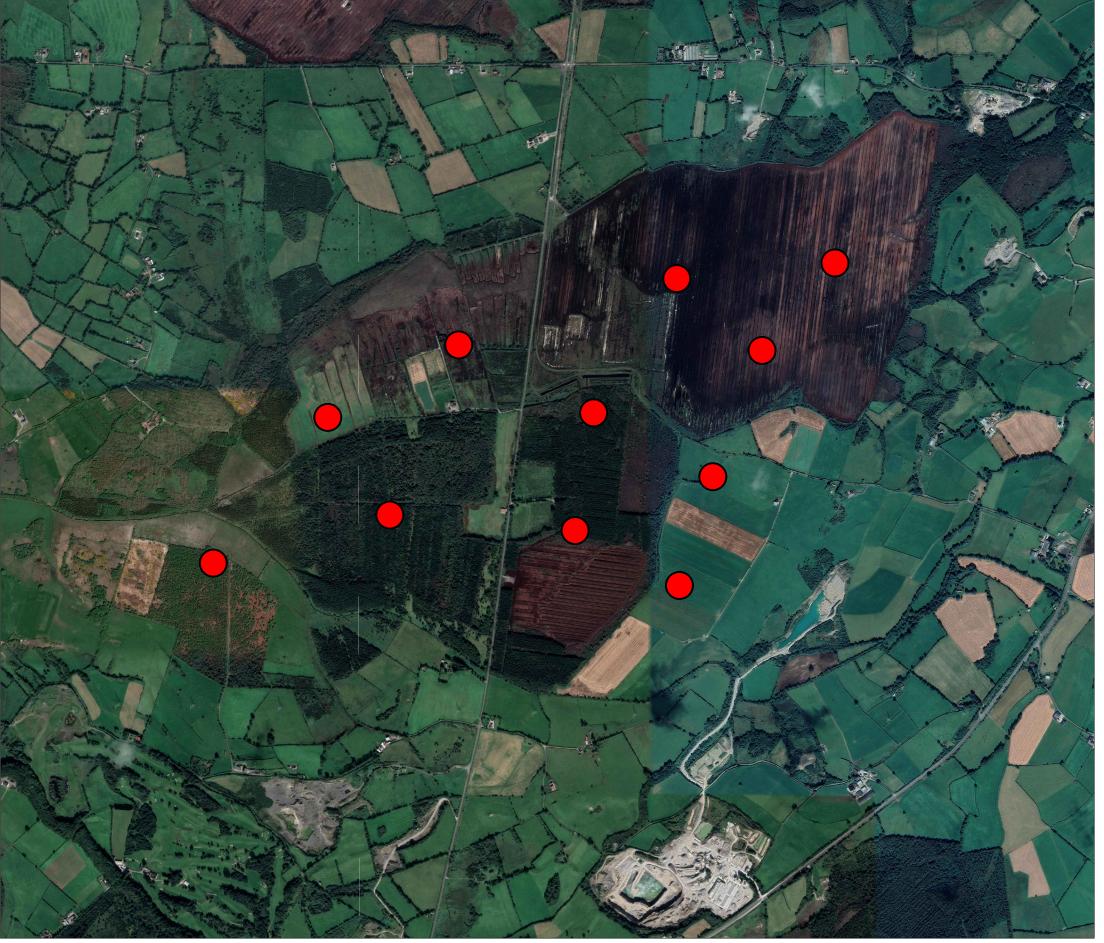

Agent Addre

Galetech Energy Services, Clondargan, Stradone, Co. Cavan

Job Title:

Cush Wind Farm

Client:

Cush Wind Ltd

Drawing Title:

Alternative Site Layout - D2

| Drawing No.:  CUS_PAS_I | EIAR_006.2         | Revision No.:<br>0      |                      |  |
|-------------------------|--------------------|-------------------------|----------------------|--|
| Scale: (A3) 1:16,00     | 0                  | <u>Date:</u> 14/12/2023 |                      |  |
| Drawn By:<br>C.M.P      | Checked By:<br>D.O |                         | Confirmed By:<br>S.C |  |