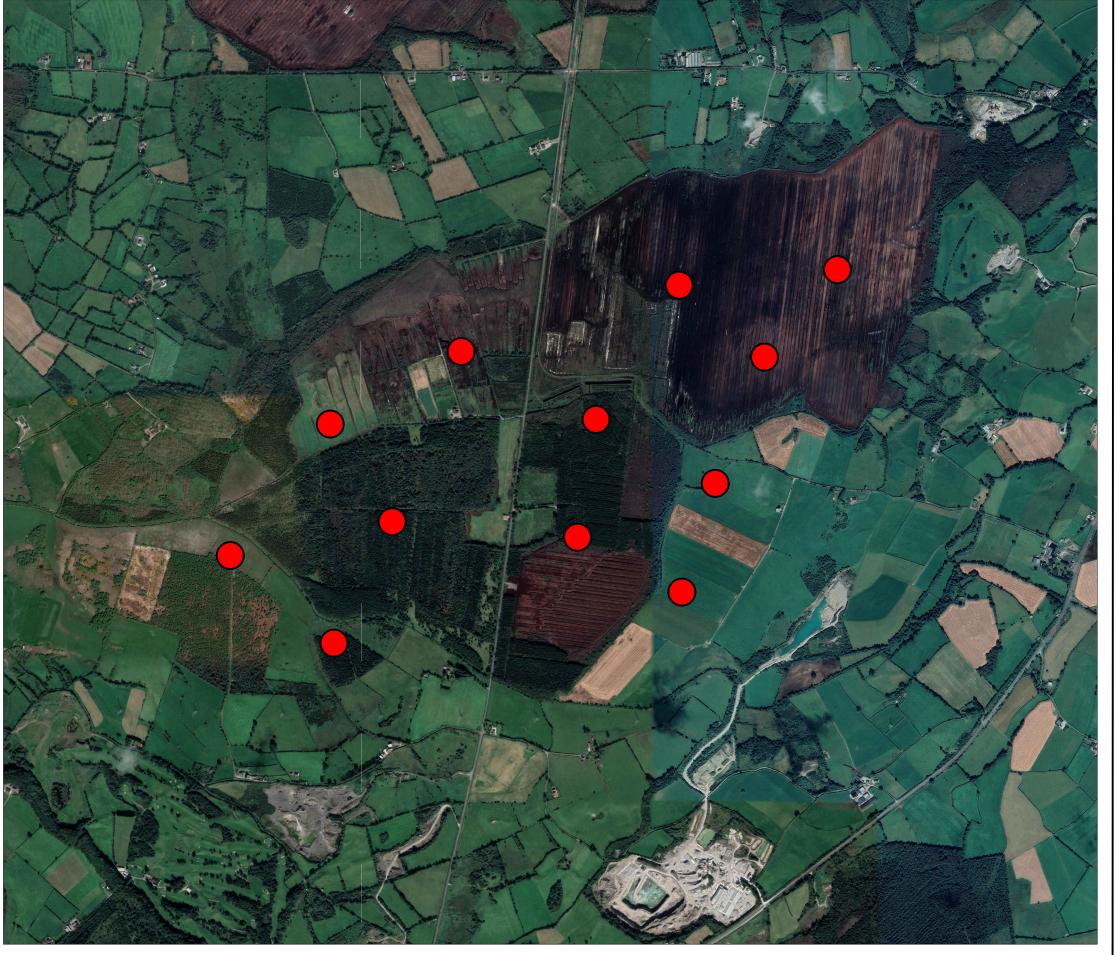

Galetech Energy Services, Clondargan, Stradone, Co. Cavan Job Title: Cush Wind Farm Cush Wind Ltd Alternative Site Layout - D1 CUS\_PAS\_EIAR\_006.1 (A3) 1:16,000 14/12/2023 Confirmed By: S.C

GALETECH ENERGY SERVICES

Legend:

Wind Turbine Locations

OSI © Licence: EN 0062823 - Prepared Using ITM

OSI © Licence: EN 0062823 - Prepared Using ITM

Legend:

Wind Turbine Locations

| <u>:</u> | Rev: | Description: | Drawn By: |  |  |
|----------|------|--------------|-----------|--|--|
|          |      |              |           |  |  |
|          |      |              |           |  |  |
|          |      |              |           |  |  |
|          |      |              |           |  |  |
|          |      |              |           |  |  |
|          |      |              |           |  |  |
|          |      |              |           |  |  |
|          |      |              |           |  |  |
|          |      |              |           |  |  |